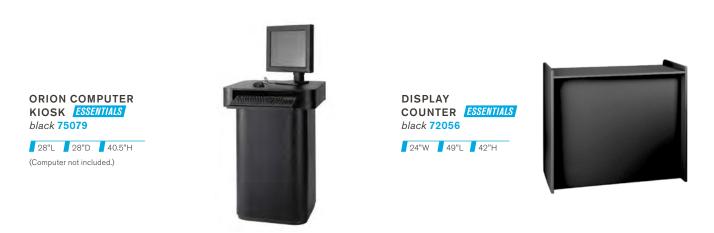

#### **BOOTH EQUIPMENT**

Each 8' x 10' or 10' x 10' booth will be set with 8' high RED and WHITE back drape and 3' high RED side dividers, Booths 300 sqft or less will receive a one-line identification sign. Booths larger than 300 sqft may receive a one-line identification sign upon request. No side item/materials higher than 3'.