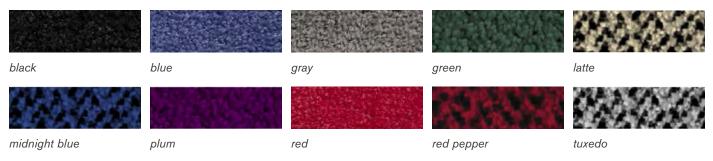

#### **EXHIBIT HALL CARPET**

The exhibit area is carpeted, except 2nd and 3rd Floor Promenade Booths.