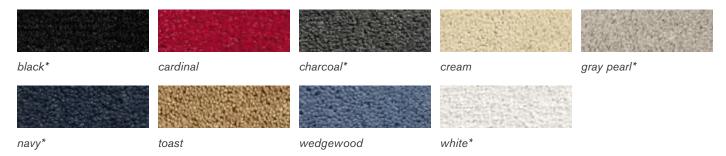

#### **EXHIBIT HALL CARPET**

The exhibit area is carpeted, except 2nd and 3rd Floor Promenade Booths.