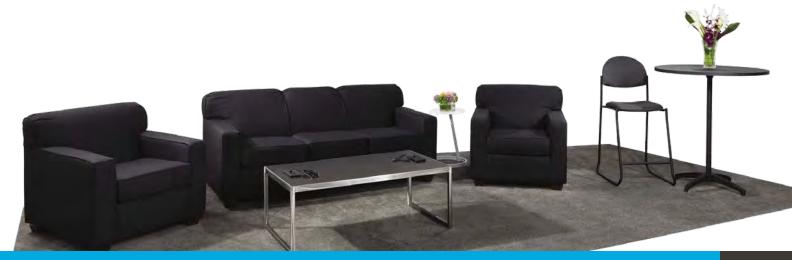

#### **BOOTH EQUIPMENT**

Each 8' x 10' or 10' x 10' booth will be set with 8' high RED and WHITE back drape and 3' high RED side dividers, Booths 300 sqft or less will receive a one-line identification sign. Booths larger than 300 sqft may receive a one-line identification sign upon request. No side item/materials higher than 3'.

#### **EXHIBIT HALL CARPET**

The exhibit area is carpeted, except 2nd and 3rd Floor Promenade Booths.