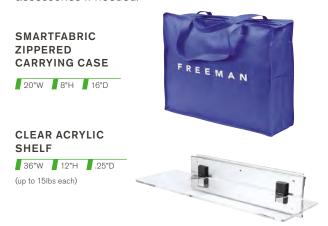

#### **BOOTH EQUIPMENT**

Each 8' x 10' or 10' x 10' booth will be set with 8' high RED and WHITE back drape and 3' high RED side dividers, Booths 300 sqft or less will receive a one-line identification sign. Booths larger than 300 sqft may receive a one-line identification sign upon request. No side item/materials higher than 3'.