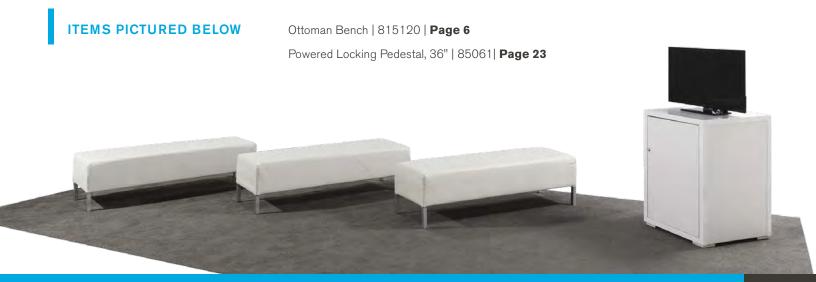

#### **BOOTH EQUIPMENT**

Each 8' x 10' or 10' x 10' booth will be set with 8' high RED and WHITE back drape and 3' high RED side dividers, Booths 300 sqft or less will receive a one-line identification sign. Booths larger than 300 sqft may receive a one-line identification sign upon request. No side item/materials higher than 3'.