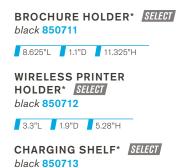

#### **BOOTH EQUIPMENT**

Each 8' x 10' or 10' x 10' booth will be set with 8' high RED and WHITE back drape and 3' high RED side dividers, Booths 300 sqft or less will receive a one-line identification sign. Booths larger than 300 sqft may receive a one-line identification sign upon request. No side item/materials higher than 3'.