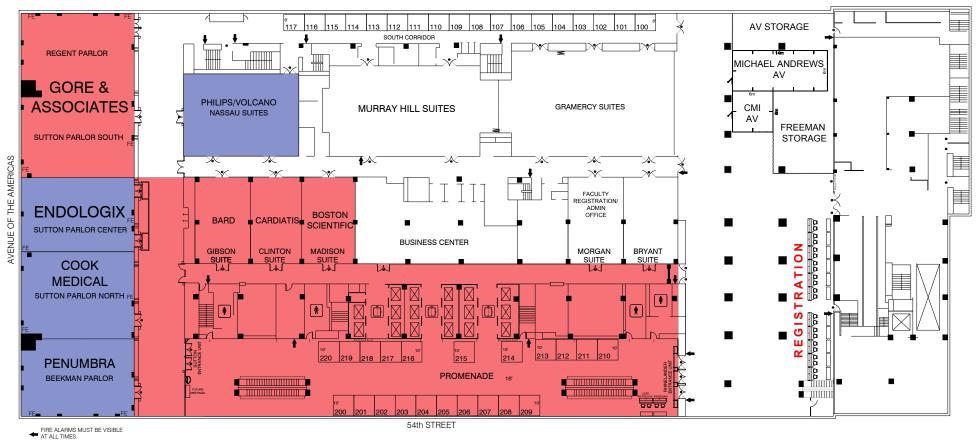

## VEITHsymposium/AIMsymposium/AVIDsymposium

NOVEMBER 13-18, 2017

INDICATED FIRE EXITS

FF - FIRE EXTINGUISHER

New York Hilton Midtown 2nd Floor Promenade & South Corridor

- BEGINS ON SUNDAY 11/12 @ 1:00 PM
MUST BE SET BY MONDAY 11/13 @ 4:30 PM

- BEGIN MOVE-IN @ 4 AM ON SUNDAY 11/12

- BEGIN UNLOAD @ 7 AM ON SUNDAY 11/12

MOVE OUT - EMPTY RETURN WILL BE AT 4 PM ON SATURDAY, NOVEMBER 18th