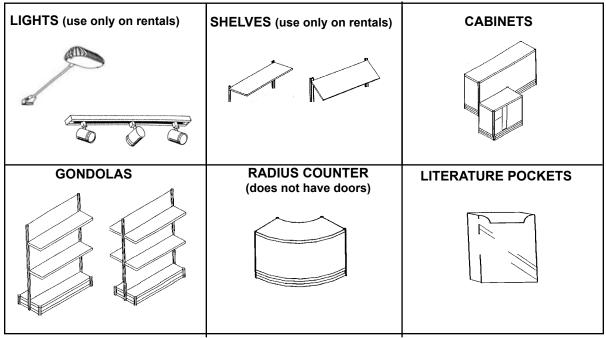

#### **BOOTH EQUIPMENT**

Each 8' x 10' or 10' x 10' booth will be set with 8' high RED and WHITE back drape and 3' high RED side dividers, Booths 300 sqft or less will receive a one-line identification sign. Booths larger than 300 sqft may receive a one-line identification sign upon request. No side item/materials higher than 3'.