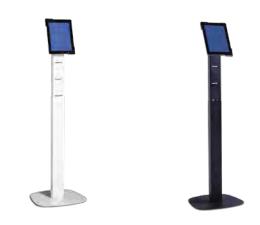

#### **BOOTH EQUIPMENT**

Each 8' x 10' or 10' x 10' booth will be set with 8' high RED and WHITE back drape and 3' high RED side dividers, Booths 300 sqft or less will receive a one-line identification sign. Booths larger than 300 sqft may receive a one-line identification sign upon request. No side item/materials higher than 3'.